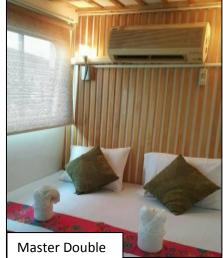

- Three VIP rooms with shower and toilet.
- Two Double-Bed rooms.
- Four Bunk-Bed rooms.
- Three separate toilets and showers.
- Two Coltri-Sub compressors.
- A large dive platform and gearing up area.
- Two Sundecks.