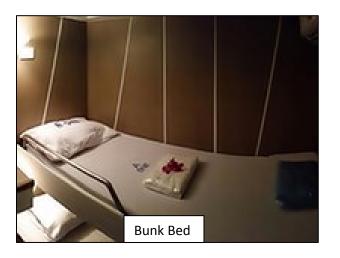

- Three VIP rooms with shower and toilet.
- Two Double-Bed rooms.
- Four Bunk-Bed rooms.
- Three separate toilets and showers.
- Two Coltri-Sub compressors.
- A large dive platform and gearing up area.
- Two Sundecks.