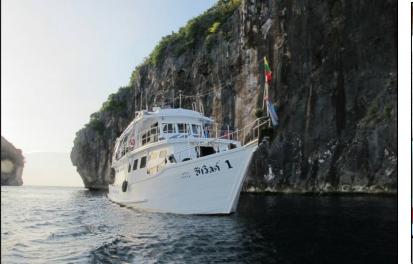

## MV Sea World I

## **Boat Specifications**

1-18 person

Designed by A-One for a maximum of 18 guests, Providing for all the divers need. All accommodation onboard is air-conditioned and located on the main deck, offering great seaviews.